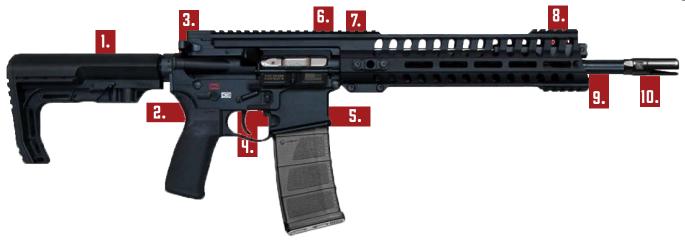

**LEARN MORE** 

- 1. ANTI-TILT BUFFER TUBE
- GEN4 AMBI LOWER RECEIVER
- 3. TOMAHAWK charging handle
- MIL-SPEC FULL AUTO TRIGGER
- 5. STRONG HAND BOLT HOLD OPEN
- 6. ONE-PIECE BCG

- 7. EDGE RAILR &
  HEAT SINK BARREL NUT
- 8. ADJUSTABLE GAS SYSTEM
- 9. NITRIDE HEAT TREATED 4150 CHROME VANADIUM BARREL
- 10. FLASH HIDER