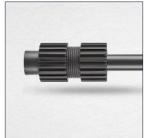

### **EDGE RAIL + HEAT SINK** BARREL NUT

Our new slimline Edge handguard with multiple QD points and patented oversized heat sink barrel nut for more effective heat dissipation.