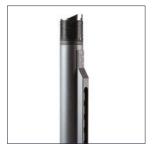

#### ANTI-TILT **BUFFER TUBE**

Eliminate stock rotation and prevent carrier tilt by supporting the back of the carrier, as well as reducing wear and tear on the bolt carrier and the buffer tube.