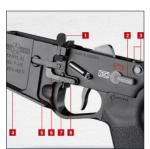

## **GEN4 AMBI LOWER** RECEIVER

Built on the Gen 4 lower, the P415 is ergonomic no matter your shooting side or style

**LEARN MORE** 

- 1. ANTI-TILT BUFFER TUBE
- GEN4 AMBI LOWER RECEIVER
- 3. TOMAHAWK charging handle
- MIL-SPEC FULL AUTO TRIGGER
- 5. STRONG HAND BOLT HOLD OPEN
- 6. ONE-PIECE BCG

- 7. EDGE RAILR &
  HEAT SINK BARREL NUT
- 8. ADJUSTABLE GAS SYSTEM
- 9. NITRIDE HEAT TREATED 4150 CHROME VANADIUM BARREL
- 10. FLASH HIDER