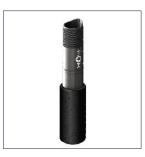

### ANTI-TILT PISTOL BUFFER TUBE

Eliminate tube rotation and prevent carrier tilt by supporting the back of the carrier, as well as reducing wear and tear on the bolt carrier and the buffer tube.