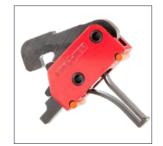

### MATCH GRADE TRIGGER

3.5lb straight POF Drop-in trigger with KNS anti-walk pins.