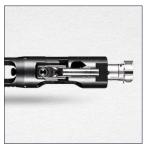

### ROLLER CAM PIN

POF-USA's NP3 coated roller head actually rolls inside the channel of the upper thus eliminating friction and prolonging the life of the upper.