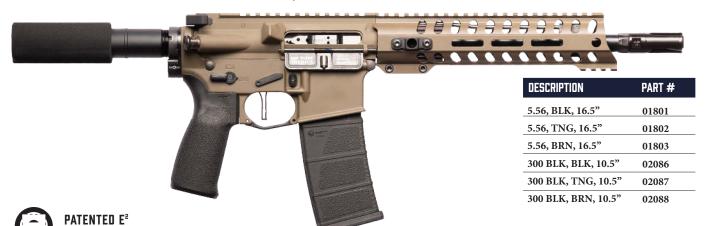

PRODUCT SERIES

# **MINUTEMAN**

# **PISTOL**

ACTION

#### STANDARD FEATURES

Nitride Treated 4150 Chrome Vanadium Barrel

Black, Bronze, or Patriot Brown Finish

Standard Low Profile DI Gas Block

Strike Eagle Charging Handle

3.5lb Flat Profile Trigger

| SPECS           |                               |
|-----------------|-------------------------------|
| OAL (Collapsed) | 28"                           |
| Weight          | 6 lbs                         |
| Rifling         | 1:8 twist, 5R (5.56)          |
|                 | 1:7 twist, 5R (300 BLK)       |
| Barrel          | 10.5"                         |
| Trigger         | 3.5lb Match Grade             |
| Furniture       | Mission First Tactical Grip   |
| Receiver Finish | Black Anodized, Patriot Brown |
|                 | Cerakote, & Tungsten Cerakote |
| Handguard       | 9" MLOK                       |
| Muzzle          | 3 Prong Flash Hider           |