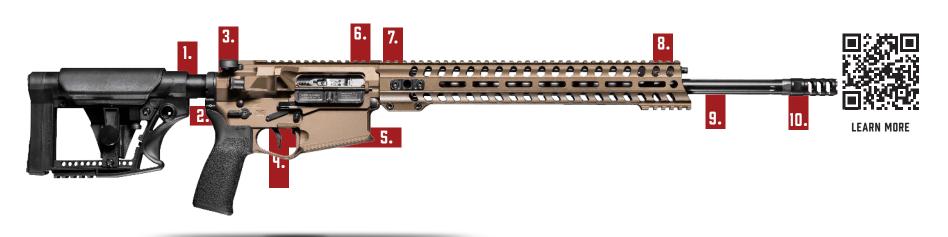

## HIGHLIGHTS

## **GEN4 AMBI LOWER** RECEIVER

Built on the Gen 4 lower, the P415 is ergonomic no matter your shooting side or style

### RENEGADE RAIL + **HEAT SINK BARREL NUT**

Our new Renegade Handguard with multiple QD points and patented oversized heat sink barrel nut for more effective heat dissipation.

## ANTI-TILT **BUFFER TUBE**

Eliminate stock rotation and prevent carrier tilt by supporting the back of the carrier, as well as reducing wear and tear on the bolt carrier and the buffer tube.

- I ANTI-TILT BUFFER TUBE
- 2. GEN4 AMBI LOWER RECEIVER
- 3. AMBI CHARGING HANDLE
- FFP DROP IN TRIGGER
- 5. STRONG HAND BOLT HOLD OPEN
- 6. KEYLOCK DI BCG

- 7. RENEGADE RAIL & HEAT SINK 9. BARREL NUT
- 8. DICTATOR ADJUSTABLE GAS BLOCK
- 9. NITRIDE HEAT TREATED BARREL
- 10. 3 PORT MUZZLE BRAKE