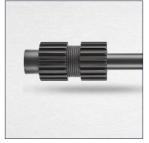

## ANTI-TILT **BUFFER TUBE**

Eliminate stock rotation and prevent carrier tilt by supporting the back of the carrier, as well as reducing wear and tear on the bolt carrier and the buffer tube.