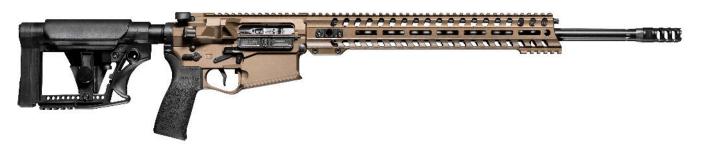

# DIRECT IMPINGEMENT | 6.5 CREEDMOOR

PATENTED E<sup>2</sup> EXTRACTION TECHNOLOGY

**GEN4 FULLY AMBIDEXTROUS LOWER RECEIVER** 

| CALIBER             | PART # |
|---------------------|--------|
| 6.5 Creedmoor - Blk | 01566  |
| 6.5 Creedmoor - Brz | 01567  |
| 6.5 Creedmoor - Tng | 02099  |

### **ABOUT REVOLUTION DI**

The Revolution 6.5 Creedmoor features many 5.56 parts; such as charging handle, bolt carrier, cam pin, buffer, heat sink barrel nut, handguard, and Dictator gas block. The barrel extension, bolt assembly, upper, and lower receiver are the exact same size as those on an AR15.

### THE AMERICAN REVOLUTION

Revolution DI 6.5 Creedmoor: We broke barriers when we released the piston driven 6.5 Creedmoor Revolution. For 2019 we've introduced the Revolution DI (Direct Impingement). By popular demand, you get the same technology, same durability, same features, and same AR-15 size, but in a smaller direct impingement system featuring our 9-position adjustable Dictator gas block and Renegade rail. The original piston 6.5 Creedmoor Revolution weighed in at 8 pounds, the Revolution DI weighs even less at 7.5 pounds with a 20" barrel.

| SPECS           |                                                              |
|-----------------|--------------------------------------------------------------|
| OAL (Collapsed) | 41"                                                          |
| Weight          | 7.5 lbs                                                      |
| Rifling         | 1:8 twist, 5R                                                |
| Barrel          | 20"                                                          |
| Trigger         | EFP Trigger                                                  |
| Furniture       | MFT Grip & Luth-AR Stock                                     |
| Receiver Finish | Black Anodize, Burnt Bronze<br>Cerakote, & Tungsten Cerakote |
| Handguard       | 14.5" Renegade Rail                                          |
| Muzzle          | 3 Port Brake                                                 |