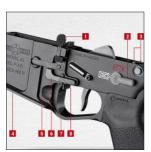

## **GEN4 AMBI LOWER** RECEIVER

Built on the Gen 4 lower, the P415 is ergonomic no matter your shooting side or style

- I ANTI-TILT BUFFER TUBE
- 2. GEN4 AMBI LOWER RECEIVER
- 3. AMBI CHARGING HANDLE
- FFP DROP IN TRIGGER
- 5. STRONG HAND BOLT HOLD OPEN
- 6. KEYLOCK DI BCG

- 7. RENEGADE RAIL & HEAT SINK 9. BARREL NUT
- 8. DICTATOR ADJUSTABLE GAS BLOCK
- 9. NITRIDE HEAT TREATED BARREL
- 10. 3 PORT MUZZLE BRAKE