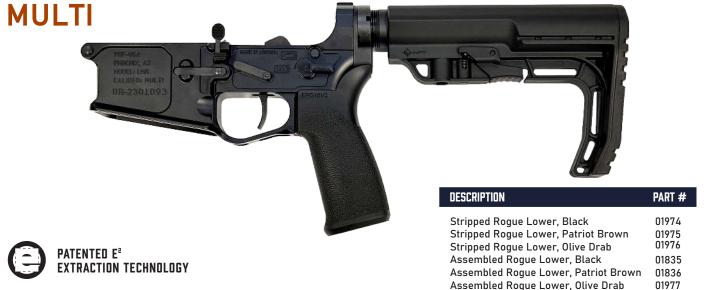

### **ABOUT ROGUE**

The Assembled Rogue Lower is crafted to the highest standards. This fully assembled lower receiver features our single stage 4.5lb match grade drop-in trigger, KNS antiwalk trigger pins, an ambidextrous safety selector, an anti-tilt buffer tube, QD end plate, and Mission First Tactical furniture. Machined from a 7075-T6 forging, these lowers offer seamless compatibility with any POF-USA Rogue upper receiver or Revolution upper receiver.

| STANDARD FEATURES |                                          |
|-------------------|------------------------------------------|
| An                | nbidextrous Selector                     |
| Bla               | nck, Patriot Brown, or Olive Drab Finish |
| Ml                | FT Minimalist Stock and Engage Grip      |
| KN                | IS Anti-Rotate Trigger Pins              |
| 4.5               | lb Drop-in Trigger                       |

#### **ABOUT ROGUE**

The Assembled Rogue Lower is crafted to the highest standards. This fully assembled lower receiver features our single stage 4.5lb match grade drop-in trigger, KNS anti-walk trigger pins, an ambidextrous safety selector, an anti-tilt buffer tube, QD end plate, and Mission First Tactical furniture. Machined from a 7075-T6 forging, these lowers offer seamless compatibility with any POF-USA Rogue upper receiver or Revolution upper receiver.

- Ambidextrous Safety Selector
- Receiver Tension Screws
- 3. 4.5lb Straight Drop-in Trigger
- 4. KNS Anti-walk Trigger Pins
- Flared Mag Well
- 6. Anti-tilt Buffer Tube
- **7** QD Receiver End Plate
- Mission First Tactical Furniture