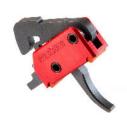

## MATCH GRADE TRIGGER

4.5lb straight POF Dropin trigger with KNS antiwalk pins.