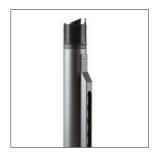

### ANTI-TILT BUFFER TUBE

Eliminate stock rotation and prevent carrier tilt by supporting the back of the carrier, as well as reducing wear and tear on the bolt carrier and the buffer tube.