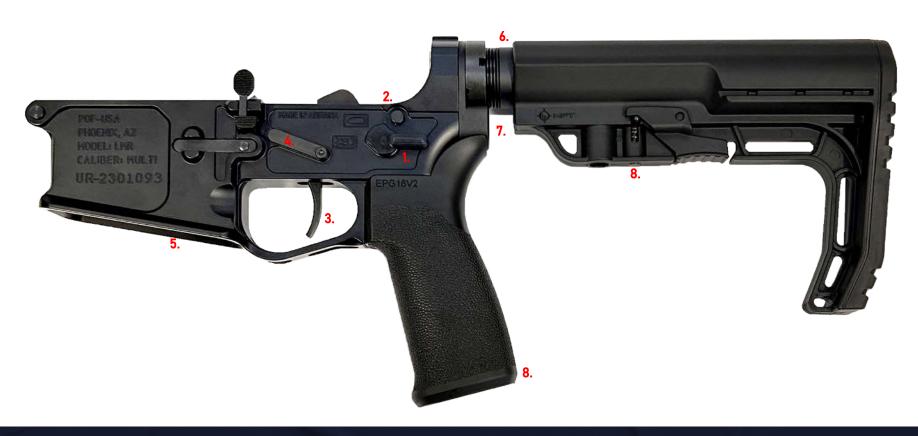

- Ambidextrous Safety Selector
- Receiver Tension Screws
- 3. 4.5lb Straight Drop-in Trigger
- 4. KNS Anti-walk Trigger Pins
- Flared Mag Well
- 6. Anti-tilt Buffer Tube
- **7** QD Receiver End Plate
- Mission First Tactical Furniture